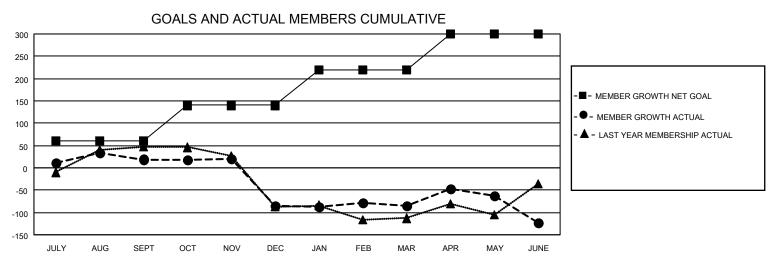

## District 301 B2

| Clubs RESULTS FOR 2022-2023 |   |   |   | Members  RESULTS FOR 2022-2023 |    |    |     |
|-----------------------------|---|---|---|--------------------------------|----|----|-----|
|                             |   |   |   |                                |    |    |     |
| JULY/AUG/SEPT               | 1 | 0 | 0 | JULY/AUG/SEPT                  | 60 | 78 | 32  |
| OCT/NOV/DEC                 | 1 | 0 | 3 | OCT/NOV/DEC                    | 80 | 30 | 134 |
| JAN/FEB/MAR                 | 1 | 0 | 0 | JAN/FEB/MAR                    | 80 | 42 | 32  |
| APR/MAY/JUNE                | 1 | 1 | 2 | APR/MAY/JUNE                   | 80 | 83 | 106 |

## GOALS AND ACTUAL NEW CLUBS CUMULATIVE

| DROPPED CLUBS: 5 |     | 31 CLUBS OF 45 ADDED 1 OR<br>MORE NEW MEMBERS | GENDER DISTRIBUTION                 |              |  |
|------------------|-----|-----------------------------------------------|-------------------------------------|--------------|--|
|                  |     | WORE NEW WEINDERS                             | MALE                                | 686 (55.68%) |  |
|                  |     |                                               | FEMALE                              | 546 (44.32%) |  |
| DROPPED MEMBERS  |     |                                               | NON BINARY                          | 0 (0.00%)    |  |
|                  |     |                                               | PREFER NOT TO ANSWER                | 0 (0.00%)    |  |
| DECEASED         | 7   |                                               |                                     | ,            |  |
| CLUB CANCELLED   | 73  | CLICK HERE FOR CUMULATIVE                     | TOTAL FAMILY UNIT MEMBERS           | 387          |  |
| OTHER            | 224 | MEMBERSHIP DATA                               |                                     |              |  |
| TOTAL 304        |     |                                               | FAMILY MEMBERS PAYING HALF DUES 244 |              |  |
|                  |     |                                               |                                     |              |  |