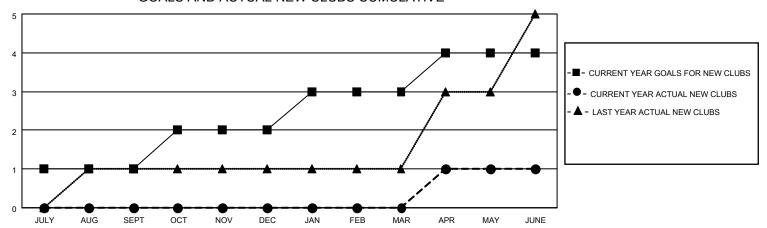

## District 301 B2

| Clubs RESULTS FOR 2022-2023 |   |   |   | Members  RESULTS FOR 2022-2023 |    |    |     |
|-----------------------------|---|---|---|--------------------------------|----|----|-----|
|                             |   |   |   |                                |    |    |     |
| JULY/AUG/SEPT               | 1 | 0 | 0 | JULY/AUG/SEPT                  | 60 | 78 | 32  |
| OCT/NOV/DEC                 | 1 | 0 | 3 | OCT/NOV/DEC                    | 80 | 30 | 134 |
| JAN/FEB/MAR                 | 1 | 0 | 0 | JAN/FEB/MAR                    | 80 | 42 | 32  |
| APR/MAY/JUNE                | 1 | 1 | 2 | APR/MAY/JUNE                   | 80 | 83 | 106 |

## GOALS AND ACTUAL NEW CLUBS CUMULATIVE

| DROPPED CLUBS: 5 |     | 31 CLUBS OF 45 ADDED 1 OR<br>MORE NEW MEMBERS | GENDER DISTRIBUTION                 |              |  |
|------------------|-----|-----------------------------------------------|-------------------------------------|--------------|--|
|                  |     | WORE NEW WEINDERS                             | MALE                                | 686 (55.68%) |  |
|                  |     |                                               | FEMALE                              | 546 (44.32%) |  |
| DROPPED MEMBERS  |     |                                               | NON BINARY                          | 0 (0.00%)    |  |
|                  |     |                                               | PREFER NOT TO ANSWER                | 0 (0.00%)    |  |
| DECEASED         | 7   |                                               |                                     | ,            |  |
| CLUB CANCELLED   | 73  | CLICK HERE FOR CUMULATIVE                     | TOTAL FAMILY UNIT MEMBERS           | 387          |  |
| OTHER            | 224 | MEMBERSHIP DATA                               |                                     |              |  |
| TOTAL 304        |     |                                               | FAMILY MEMBERS PAYING HALF DUES 244 |              |  |
|                  |     |                                               |                                     |              |  |